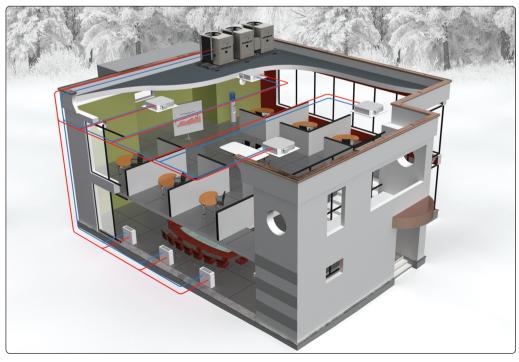

bility
- Staging capability adapts to changing load conditions
- Only use utilities required to meet building loads



#### **AESTHETICS**

- Design freedom
- Outdoor Installation No need for indoor equipment room
- All-in-one, space saving unit
- Remote location possible
- Zoning Eliminate ductwork
- Air cooled No cooling tower



## **LIFESTYLE**

- Heating efficiency up to 129%
- Operational cost savings
- Ultra-low noise level
- Wide range of ambient operating conditions (-20°F to 131°F depending on model)
- Water temperatures from 14°F to 185°F

Discover our best references: www.RoburCorp.com



Your Complete Heating and Cooling System:

choose the Robur GAHP-AR reversible

Gas Absorption Heat Pump!







caring for the environment

# ROBUR HAS A SOLUTION FOR EVERY NEED