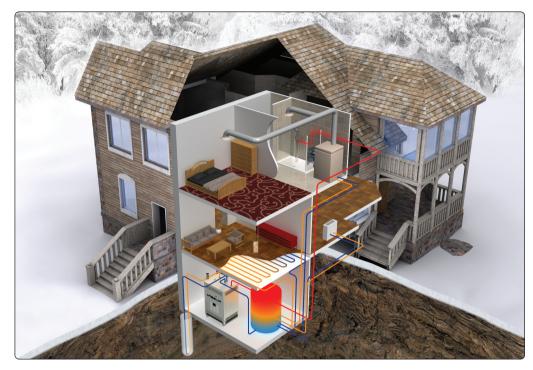

Discover our best references: www.RoburCorp.com

Your Complete Heating and Cooling System:

choose the Robur GAHP-AR reversible

Gas Absorption Heat Pump!

caring for the environment